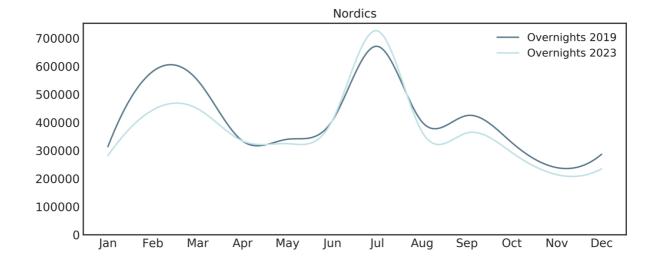

# Seasonal distribution.

### Summer, winter

|                    | overnights in millons |       |       |       | ON sha | are  | ON devel | lopment | ON development |         |         |
|--------------------|-----------------------|-------|-------|-------|--------|------|----------|---------|----------------|---------|---------|
|                    |                       |       |       |       |        | "    | rank     |         | rank           |         | rank    |
|                    | 2010                  | 2013  | 2019  | 2022  | 2023   | 2023 | 2023     | 2013-23 | 2013-23        | 2019-23 | 2019-23 |
| summer (May-Oct)   | 0.269                 | 0.248 | 0.257 | 0.247 | 0.248  | 1.0% | 15       | -0.1%   | 23             | -3.6%   | 23      |
| winter (Nov-April) | 0.275                 | 0.251 | 0.231 | 0.183 | 0.196  | 1.1% | 12       | -21.9%  | 25             | -15.0%  | 24      |

#### Summer core, winter core, off-season

|                              | overnights in millons |       |       |       |       | ON sh | ON share |         | ON development |         | ON development |  |
|------------------------------|-----------------------|-------|-------|-------|-------|-------|----------|---------|----------------|---------|----------------|--|
|                              |                       |       |       |       |       |       | rank     |         | rank           |         | rank           |  |
|                              | 2010                  | 2013  | 2019  | 2022  | 2023  | 2023  | 2023     | 2013-23 | 2013-23        | 2019-23 | 2019-23        |  |
| off-season I (March-May)     | 0.144                 | 0.132 | 0.122 | 0.101 | 0.111 | 1.2%  | 11       | -16.0%  | 24             | -9.5%   | 21             |  |
| off-season II (Sept-Nov)     | 0.110                 | 0.102 | 0.099 | 0.091 | 0.087 | 0.9%  | 14       | -14.3%  | 27             | -12.3%  | 26             |  |
| summer core months (Jun-Aug) | 0.151                 | 0.140 | 0.148 | 0.151 | 0.150 | 1.1%  | 14       | 7.4%    | 17             | 1.4%    | 18             |  |
| winter core months (Dez-Feb) | 0.140                 | 0.126 | 0.118 | 0.087 | 0.096 | 1.0%  | 12       | -23.6%  | 24             | -18.7%  | 24             |  |