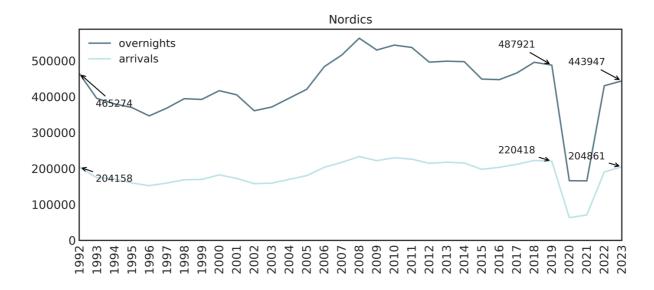

# Research Report Nordics.

Tourism goals: summary

**Market size & growth:** In 2023, the Nordics market recorded 0.444 million overnights<sup>1)</sup> in Switzerland and 0.488 million overnights in 2019. With a market share of 1.06%, Nordics was the 13<sup>th</sup> highest ranked source market (out of a total of 28 ST markets) in 2023. The growth rate for overnights was -11.0% between 2013 and 2023. Between 2019 and 2023, the development was -9.0%. The corresponding growth ranking was 24 and 23 respectively.

#### Total

|       |       | overnights in millons |       |       |       |      | are  | ON devel | opment  | ON development |         |  |
|-------|-------|-----------------------|-------|-------|-------|------|------|----------|---------|----------------|---------|--|
|       |       |                       |       |       |       |      | rank |          | rank    |                | rank    |  |
|       | 2010  | 2013                  | 2019  | 2022  | 2023  | 2023 | 2023 | 2013-23  | 2013-23 | 2019-23        | 2019-23 |  |
| total | 0.544 | 0.499                 | 0.488 | 0.431 | 0.444 | 1.1% | 13   | -11.0%   | 24      | -9.0%          | 23      |  |