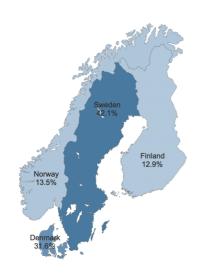

# Guest origin.

(leisure tourists in Swiss hotels & supplementary accommodations)

|         | overnight- | inhabitant- |
|---------|------------|-------------|
|         | share      | share       |
| Sweden  | 42.1%      | 38.6%       |
| Denmark | 31.6%      | 21.8%       |
| Norway  | 13.5%      | 20.2%       |
| Finland | 12.9%      | 19.4%       |
|         |            |             |

| source: | TMS 2017 | public source |
|---------|----------|---------------|